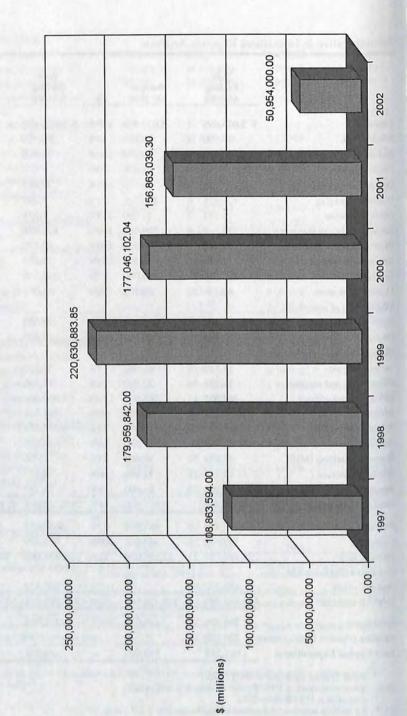

tment                | \$26,788,302              |    | \$28,579,500      | 94%  | \$27,021,678              | \$25,870,513              |
| Fixed assets                    | 294,476                   | 27 | 150,000           | 196% | \$248,056                 | \$54,848                  |
| Database (Pension Gold) project | t 726,909                 | 28 | *                 | -    |                           | -                         |
| Total Capital Expenditures      | 1,021,385                 |    | 150,000           | -    | 248,056                   | 54,848                    |

7 Three Trustee elections held FY2002. 15/21 Infrequent travel in FY2002 due to current world events.

17 Acquisition of 14th floor 2/02.

\* 3.2 million approved for period of approximately 2-1/2 years



CASH BALANCES June 30

2002

|                                                   | 10, Anf       | August  | September | October  | November | December | January '02 | January '02 February '02 | March '02 | April '02 | May '02 | June '02 | Total    |
|---------------------------------------------------|---------------|---------|-----------|----------|----------|----------|-------------|--------------------------|-----------|-----------|---------|----------|----------|
| Beg. Cash:                                        | 156,863       | 103,041 | 104,963   | 88,393   | 73,548   | 76,105   | 40,942      | 23,345                   | 46,707    | 38,355    | 32,849  | 46,877   | 156,863  |
| Receipts:                                         |               |         |           |          |