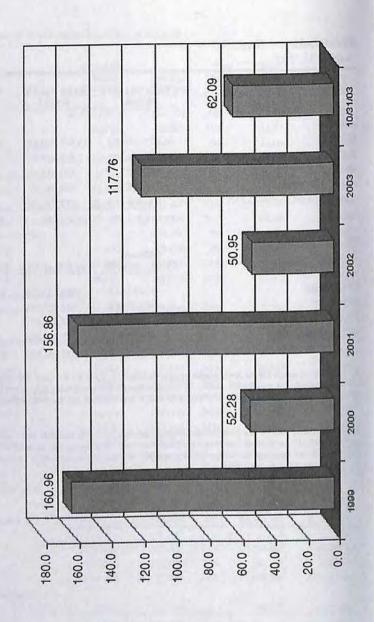

| (672,350,513)         |
|                          | \$ 620 334 997                | \$ 338,102,939        | \$ (344 565 255)      |

- The rate of return for the four months ending October 31, 2003 for the S&P 500 Index and Lehman Aggregate Index was 8.45% and -1.08%, respectively. The Fund had a rate of return of 5.42% for four months ending October 31, 2003 and 4.02% and -3.28% for the year ending June 30, 2003 and June 30, 2002.
- 2 Net appreciation for the four months ending October 31, 2003 includes \$64 million of realized gain and \$474 million of unrealized gain based upon a return on the four months of 5.42%. The increase in net appreciation for the fiscal year 2003 was due to the increase in the Fund's rate of return (from -3.28% to 4.02%).

CASH BALANCES June 30



\$ (millions)

# Operating Cash Flow 2003-2004 (thousands)

|                                                      | July '03 | August   | September | October | November | November December | Tonnorm 103 | Patronian | 1     |     |     |      |
|------------------------------------------------------|----------|----------|-----------|---------|----------|-------------------|-------------|-----------|-------|-----|-----|------|
|                                                      |          |          |           |         | 1        | 1                 | o comment   | rentum    | Marco | udv | May | June |
| Beg, Cash:                                           | 117,760  | 98,106   | 73,647    | 67,783  |          |                   |             |           |       |     |     |