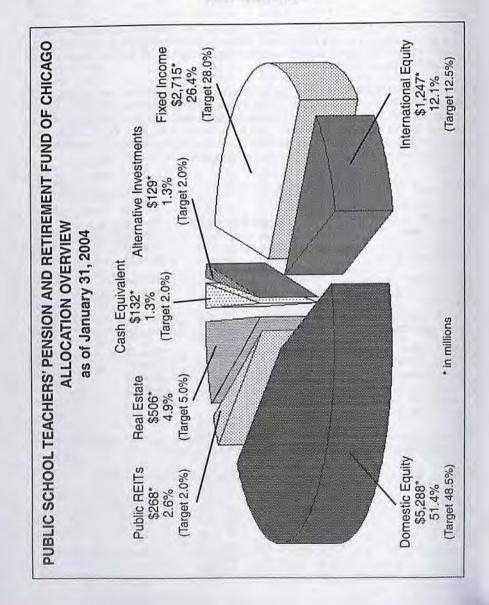

| Sabin                          |          | 10.000 |
|                    | Pablo Casals                   |          |        |
|                    | Harlan High                    |          |        |
|                    | York Alternative High          |          | 01.000 |

A motion was made by Mr. Ward, seconded by Ms. Murphy, and unanimously passed, to adopt the Report of the Committee on Claims & Service Credits.

(Messrs. Katsulis and Saffold were not present at the time the vote was taken.)

### REPORT OF COMMITTEE ON INVESTMENTS

The Committee on Investments provided the following reports be recorded in the proceedings of this meeting:

Allocation Overview

- Manager Activity Summary Report
- Investment Summary by Manager
- Manager Fee Analysis
- · Commission Report



|                   | FAIR VALUE<br>1/31/04 | FAIR VALUE<br>6/30/03 | FAIR VALUE<br>1/31/03 | % CHANGE IN MV 7 Months | % CHANGE IN MV<br>12 Months | CASH OR<br>SHORT-TERM | % OF<br>CASH |
|-------------------|-----------------------|-----------------------|-----------------------|-------------------------|-----------------------------|-----------------------|--------------|
| EQUITY            |                       |                       |                       |                         |                             |                       |              |
| Domestic          |                       |                       |                       |                         |                             |                       |              |
| Ariel             | \$ 298,650,128