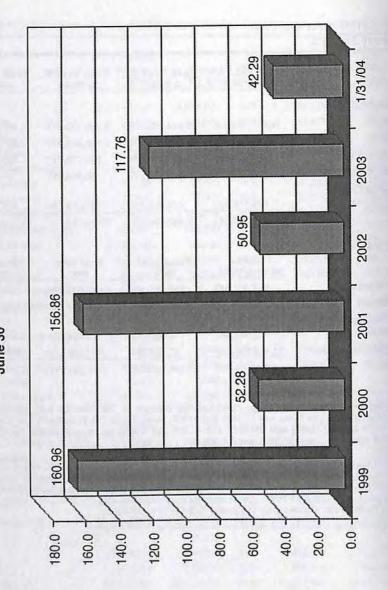

of return for the seven months ending January 31, 2004 for the S&P 500 Index and Lehman Aggregate Index was 17.26% and 0.98%, respectively. The Fund had a rate of return of 4.02% for year ending June 30, 2003 and -3.28% and -1.47% for the year ending June 30, 2002 and year ending June 30, 2001 respectively.
- Net appreciation for the seven months ending January 31, 2004 includes \$225 million of realized gain and \$921 million of unrealized gain based upon a return on the seven months of 12.81%. The decrease in net appreciation for the fiscal year 2002 was due to the decline in the Fund's rate of return (from -1.47% to -3.28%). The increase for the year ending June 30, 2003 is due to the increase in the Fund's rate of return for this period (from -3.28% to 4.02%).

CASH BALANCES June 30



\$ (millions)

# Operating Cash Flow 2003-2004 (thousands)

|                                             | co imi   | vugust   | achiemora | 20000   | 1011011 |         | December James of | reninary | Trancia. | nidv   | thread | onne.  |
|---------------------------------------------|----------|----------|-----------|---------|---------|---------|-------------------|----------|----------|--------|--------|--------|
| Beg. Cash:                                  | 117,760  | 98,176   | 73,659    | 67,732  | 60,923  | 81,681  | 80,841            | 42,288   | 42,673   | 39,904 | 39,904 | 39,904 |
| Receipts:                                   |          |          |           |         |         |         |                   |          |          |        |        |        |
| Member contr