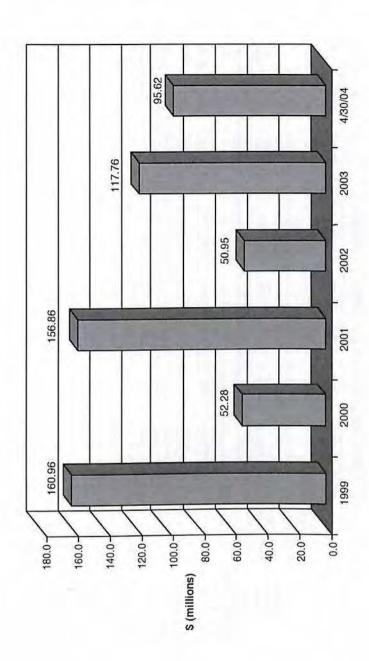

e ten months ending April 30, 2004 was 11.91% while the return for the S&P 500 Index and Lehman Aggregate Index was 15.25% and 0.16% respectively. The Fund had a rate of return of 4.02% for year ending June 30, 2003 and -3.28% and -1.47% for the year ending June 30, 2002 and year ending June 30, 2001 respectively.
- Net appreciation for the ten months ending April 30, 2004 includes \$381 million of realized gain and \$610 million of unrealized gain based upon a return on the ten months of 11.91%. The decrease in net appreciation for the fiscal year 2002 was due to the decline in the Fund's rate of return (from -1.47% to -3.28%). The increase for the year ending June 30, 2003 is due to the increase in the Fund's rate of return for this period (from -3.28% to 4.02%).

CASH BALANCES June 30



# Operating Cash Flow 2003-2004 (thousands)

|                                                      | July '03 | August   | September | October | November | December | December January '03 | February | March   | April   |
|------------------------------------------------------|----------|----------|-----------|---------|----------|----------|----------------------|----------|---------|---------|
| Beg. Cash;                                           | 117,760  | 98.176   | 73,659    | 67,732  | 60,923   | 189'18   | 80,841               | 44,245   | 41,239  | 64,955  |
| Receipts:                                            |          |          |           |         |          |          |                      |          |         |         |
| Member contributions