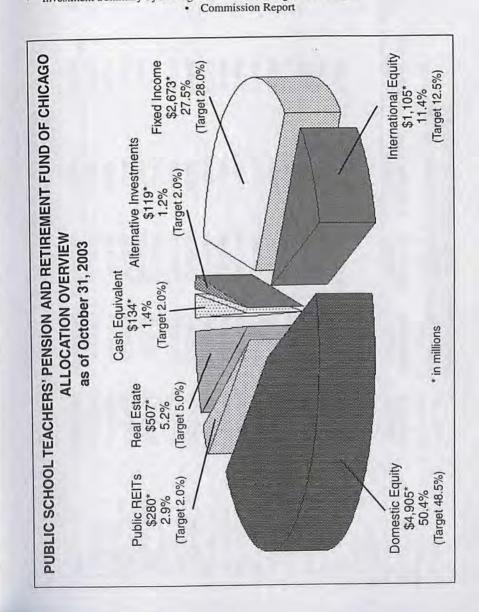

|        |

Mr. Ward moved the Report of the Committee on Claims & Service Credits to the omnibus.

## REPORT OF COMMITTEE ON INVESTMENTS

The Committee on Investments provided the following reports be recorded in the proceedings of this meeting:

Allocation Overview

- Manager Activity Summary Report
- · Investment Summary by Manager
- Manager Fee Analysis



# INVESTMENT SUMMARY BY MANAGER October 31, 2002 THROUGH October 31, 2003

|                   | FAIR VALUE<br>10/31/03 | FAIR VALUE<br>6/30/03 | FAIR VALUE<br>10/31/02 | % CHANGE IN MV<br>4 Months | % CHANGE IN MV<br>12 Months | CASH OR SHORT-TERM | % OF<br>CASH |
|-------------------|------------------------|-----------------------|------------------------|----------------------------|-----------------------------|--------------------|--------------|
| EQUITY            |                        |                       |                        |                            |                             |                    |              |
| Domestic          |                        |                       |                        |                            |