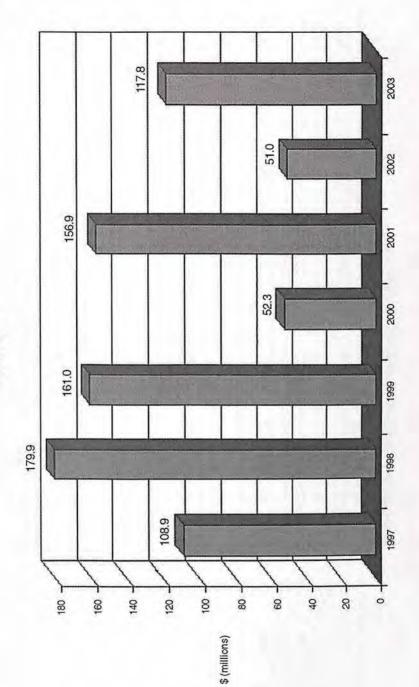

338,102,939     | (344,565,255)    | (164,525,712)    |

- 1 The rate of return for the year ending June 30, 2003 for the S&P 500 Index and Lehman Aggregate Index was 0.25% and 10.40%, respectively. The Fund had a rate of return of 4.02% for year ending June 30, 2003 and -3.28% and -1.47% for the year ending June 30, 2002 and year ending June 30, 2001 respectively.
- Net appreciation for the year ending June 30, 2003 includes \$195 million of realized losses and \$237 million of unrealized gain. The decrease in net appreciation for the fiscal year 2002 was due to the decline in the Fund's rate of return (from -1.47% to -3.28%). The increase for the year ending June 30, 2003 is due to the increase in the Fund's rate of return for this period (from -3.28% to 4.02%).

CASH BALANCES June 30



# Operating Cash Flow 2002-2003 (thousands)

| 7,648         10,639         12,425         41,844         35,768         37,556         117,902         72,733         128,407         11           7,648         10,639         12,425         18,894         1,886         7,783         12,421         12,812         12,334         18,604         1,105           17,64         1,053         1,243         1,603         1,219         1,783         12,421         12,421         12,334         18,604         1,105         1,106         1,106         1,106         1,106         1,106         1,106         1,106         1,106         1,106         1,106         1,106         1,106         1,106         1,106         1,106         1,106         1,106         1,106         1,106         1,106         1