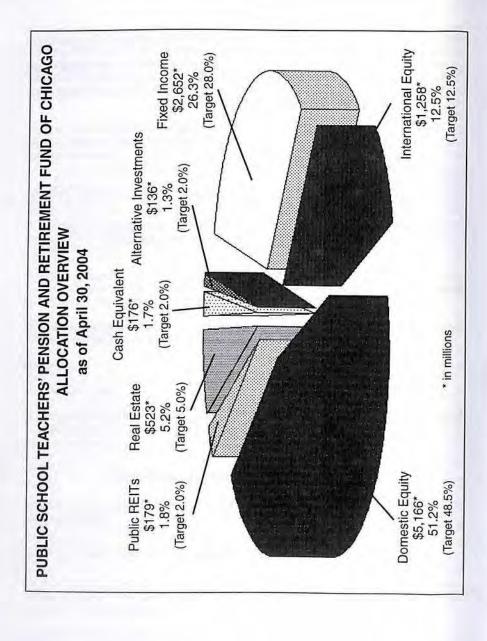

management agency or an internal review of other public pension fund's best practices. The Trustees requested the committee and the chief financial officer continue their investigation and bring back their report for the Board to review.

The Trustees discussed the \$150 million funding of the first phase of the minority fund of funds program. Following discussion, a motion was made by Mr. Ward, seconded by Ms. Finnegan, and unanimously passed, to transfer \$75 million from NTGI mid cap fund and \$75 million from NTGI mini cap fund to fund the first phase of the program.

The Committee on Investments provided the following reports be recorded in the proceedings of this meeting:

- Allocation Overview
- Investment Summary by Manager
- Manager Activity Summary Report
- Manager Fee Analysis



|                   | FAIR VALUE<br>4/30/04 | FAIR VALUE<br>6/30/03 | FAIR VALUE<br>4/30/03 | % CHANGE IN MV<br>10 Months | % CHANGE IN MV<br>12 Months | CASH OR<br>SHORT-TERM | % OF<br>CASH |
|-------------------|-----------------------|-----------------------|-----------------------|-----------------------------|-----------------------------|-----------------------|--------------|
| UITY              |                       |                       |                       |                             |                             |                       |              |
| Domestic          |                       |                       |                       |                             |                             |                       |              |
| Ariel             | \$ 3