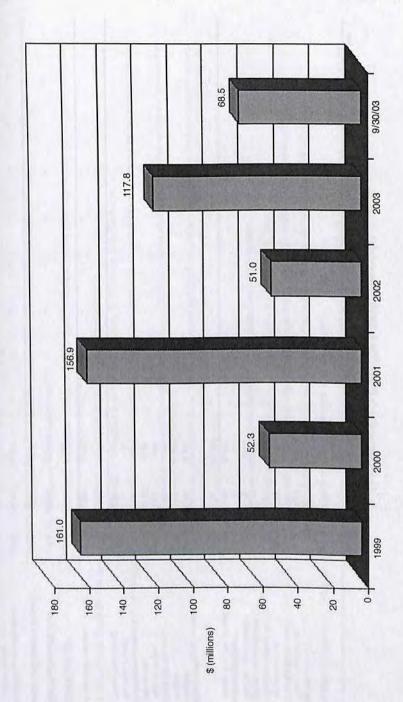

65          |
| Manager fees                              |       | 3,898,886 |    | 25,180,000 | 15% |    | 23,652,292 | 25,242,903       |
| Fees for foreign exchange and real estate |       | 4,908     |    |            | -   |    | 46,121     | 388,760          |
| Total Investment                          | \$    | 4,042,891 | \$ | 26,200,000 | 15% | \$ | 24,601,146 | \$<br>26,611,498 |
| Fixed assets                              |       | 1,775     |    | 52,700     | 3%  |    | 5,094      | \$<br>294,476    |
| Database (Pension Gold) projec            | t     | 102,758   |    | 1,335,000  | 8%  | Ų. | 1,975,700  | 726,909          |
| Total Capital Expenditures                | -     |           | _  |            |     |    |            |                  |

CASH BALANCES
June 30



Operating Cash Flow 2003-2004 (thousands)

|                                                      | July '03 | August   | September | October | November | December | November December January '03 February | February | March | April | May | June |
|------------------------------------------------------|----------|----------|-----------|---------|----------|----------|----------------------------------------|----------|-------|-------|-----|------|
| Beg. Cash:                                           | 117,760  | 98,406   | 74,322    |         |          |          |                                        |          |       |       |     |      |
| Receipts:                                            |          |          |           |         |          |          |