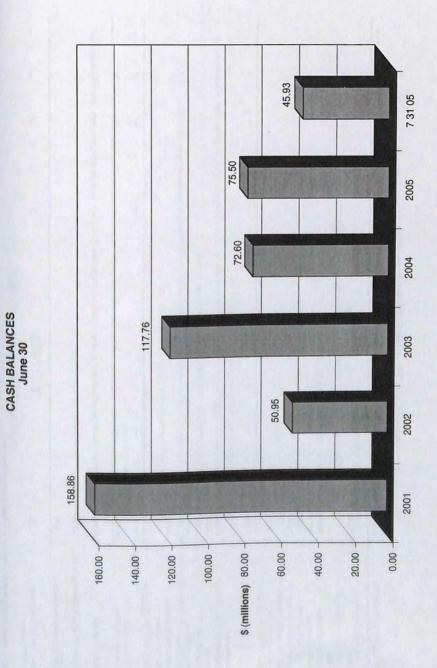

|
|                          | \$284,563,503               | \$1,067,795,467               | \$1,505,846,007             |

The rate of return for the one month period ending July 31, 2005 was 2.73%, while the return for the S&P 500 Index and Lehman Aggregate Index was 3.72% and -0.91% respectively,

The Fund had a rate of return of **10.8%** for the year ending June 30, 2005 and a **15.0%** for the year ending June 30, 2004.

Net appreciation for the 1 month ending July 31, 2005 includes **\$27.8** million realized gain and **\$237.4** million unrealized gain based upon a % return for the 1 month period.

The decrease in net appreciation for the year ending June 30, 2005 is due to the decrease in the Fund's rate of return for the period (from 15.0% to 10.8%).

November 29

)

0

ð



|                                                                                 |                     | 0               | Operating Cash Flow 2005-2006 (thousands) | Cash Fl | low 2005                               | 5-2006 ( | thousand    | (S)      |       |       |     |      |
|---------------------------------------------------------------------------------|---------------------|-----------------|-------------------------------------------|---------|----------------------------------------|----------|-------------|----------|-------|-------|-----|------|
|                                                                                 | 90, AInf            | August          | September October                         | October | November December January '03 February | December |