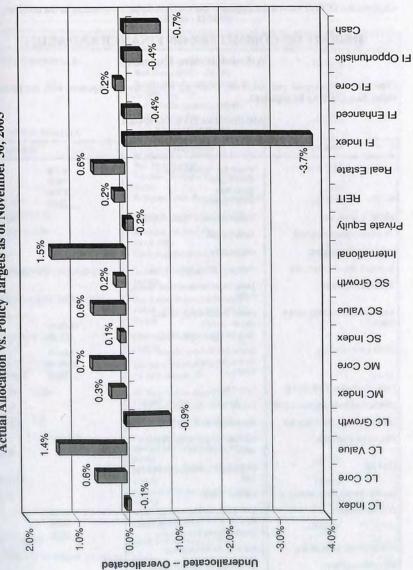

| MR Beal & Co                                                                                 |
|----------------------------------------------------------------------------------------------|
| NCM Capital                                                                                  |
| Northern Trust                                                                               |
| Opus Capital Management                                                                      |
| Piedmont                                                                                     |
|                                                                                              |
| Progress Investment Management                                                               |
| Prudential Real Estate Investors Latin America                                               |
| RREEF Global Opportunities Fund II                                                           |
| UBS Global Asset Management                                                                  |
| UrbanAmerica LP                                                                              |
| Valenzuela Capital Partners                                                                  |
| Waddell & Reed                                                                               |
| Walton                                                                                       |
| Walton Real Estate Fund V, L.P                                                               |
|                                                                                              |
| Zenna Financial Services                                                                     |
| Zevenbergen                                                                                  |
| Investment Committee. See also Investment and real estate companies (discussions of and pre- |
| sentations by); Investment Consultant; Motions and resolutions                               |
|                                                                                              |
| 2006 priorities                                                                              |
| DV Urban discussion                                                                          |
| Due diligence                                                                                |
| Presentations                                                                                |
| Review of Attucks                                                                            |
| Review of large-cap managers                                                                 |
| Update                                                                                       |
| Letters to membership, legislators, governor, and mayor                                      |
| Manager fee negotiations                                                                     |
|                                                                                              |
| Manager probation/termination guidelines                                                     |
| Meeting reports presented                                                                    |
| Meetings                                                                                     |
| Investment consultant report during                                                          |
| Meetings; recommendations/actions                                                            |
| Official report                                                                              |
| Process to meet with money managers                                                          |
| Reports of                                                                                   |
| Reports recorded in proceedings                                                              |
| Allocation overview chart                                                                    |
| Asset allocation and their                                                                   |
| Asset allocation analysis                                                                    |
| Asset allocation vs. policy targets graph                                                    |
| Investment summary by manager                                                                |
| Manager activity summary                                                                     |
| Manager fee analysis                                                                         |
| Minority and female owned investment managers                                                |
| Request for list of managers that meet with Mercer on first Friday of month                  |
| Transition manager/management                                                                |
| Mercer to address at next meeting                                                            |
| Recommendation for Northern Trust to conduct educational session                             |
| Walton Beal Factore Fred V. L. D.                                                            |
| Walton Real Estate Fund V, L.P. overview, presentation and recommendation regarding 217      |
| Investment Consultant. See also Investment Committee                                         |
| Asset allocation analysis                                                                    |
| Recommendations                                                                              |
| Recommendations discussion/follow up                                                         |
| International structuring recommendations                                                    |
| Portfolio structuring recommendations                                                        |
| Portfolio structuring review                                                                 |
| Portfolio structuring, include international increase and transition manager                 |
| Asset liability study update                                                                 |
| Brokerage Report 116                                                                         |
| Equity managers recommendations for watch list                                               |
| Gardner Rich private equity offering                                                         |
|                                                                                              |